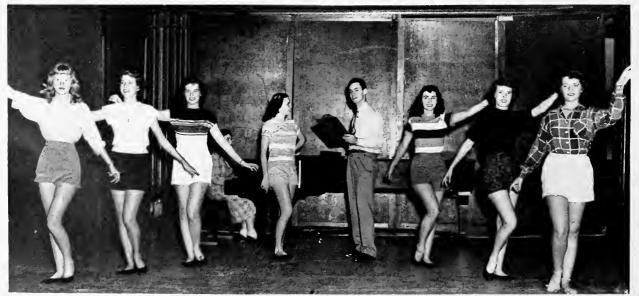

andspur 1950



"Make up your heart, Cindy," is the advice of Blair Hennessy.



"Lovers" on tap.



Hey! Made front page!



'Make Up Your Heart'



SANDSPUR—when students desert books and studies for scripts and grease-paint . . . nights of confused rehearsal . . . painting flats . . . wonderful costumes by Mimi . . . exciting lighting . . . unique sets . . . swell music by Johnnie Mercer . . . the breathless thrill of the first curtain . . . opening night with the Governor out front . . . anticipation of the proposed state-wide tour . . . the huge dance with Skinnay Ennis and his orchestra . . . the party at the coast . . . All this was part of "Make Up Your Heart"—a musical-comedy full of original songs and dances, laughs, and applause!

PAT MURPHY—Scenario.





Sandspur cheesecake.





Skinnay Ennis Signs For Sandspur Dance





Swell show, kids! Orchids to "Make Up Your Heart."









Flying Casting—
Bobbie Jones and Charlie Floyd



Foot Revolve— Betty Ann Holland

Doris Kettrell and Ted Revell prepare for their act.







ı









Assistant Coach DeCosmo gets a hand from Nita Mueller.



Coach Haskins looks over a new act.



Careful with that rigging!

Jim DeCosmo, Assistant Coach, gives pointers to performers.



Gil and Felicia thrill the crowd with their daring spin. Wendell and Lou watch.



Three triple threats on the triple traps. (Say it aloud if you can.)



Two on the perch pole— Jim Kinsey and Felicia Wells.



Clown Alley tries h hand at photograph



## Florida State University Artist Series

Tallahassee, Florida



\_Artist Series Programs\_